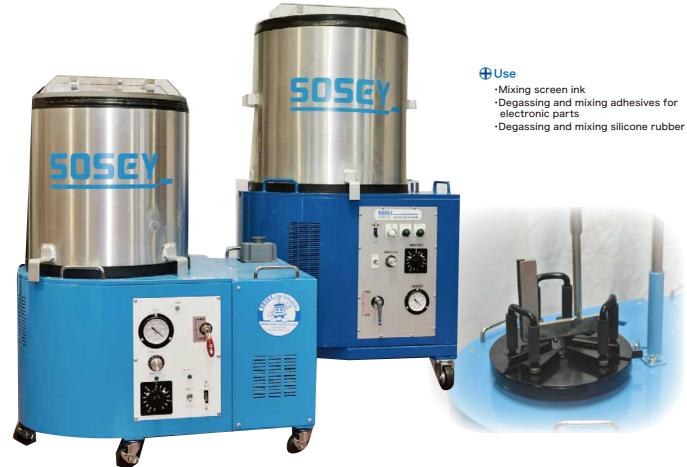

Enables mixing and degassing of large volume at the best speed!!

## **Container Rotating** Vacuum Degassing Mixer

# Vacuum Hard Mixer

#### **UVR-10L**

**POINT** Possible to set containers sized 4L to 10L

Large volume vacuum pump enables mixing and degassing at the most suitable speed

Cover allows easy maintenance of vacuum pump

#### UVR-20L

20L pail sold commercially can be used

Built-in vacuum pump that enables simultaneous mixing and degassing

Timer operation realized labor saving!