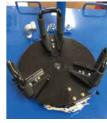

#### ■ Dimensions / Part Names(Unit: mm)

- ① Acrylic sight window ⑥ Caster
- 2 Vacuum chamber 7 Vacuum pump switch
- 3 Vacuum gauge
- 8 Power switch 4 Speed shift knob
- ⑤ Mixing timer
- 9 Vacuum-exhaust valve
- 10 Carrying handle