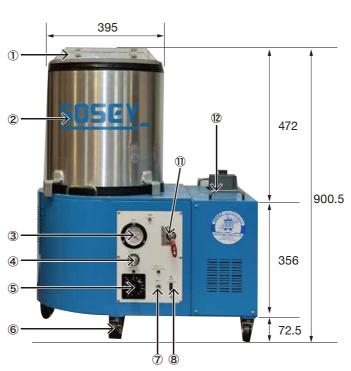

#### ■ Dimensions / Part Names(Unit: mm)

- ① Acrylic sight window ⑥ Caster
- 2 Vacuum chamber 7 Vacuum pump switch
- 3 Vacuum gauge
- 8 Power switch 4 Speed shift knob
- ⑤ Mixing timer
- 9 Vacuum-exhaust valve
- 10 Carrying handle