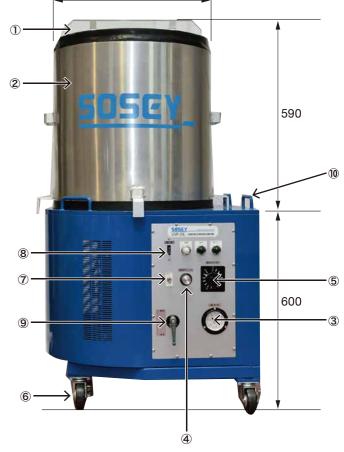

#### ■ Dimensions / Part Names(Unit: mm)

- ① Acrylic sight window ⑥ Caster
- 2 Vacuum chamber 7 Vacuum pump switch
- 3 Vacuum gauge
- 8 Power switch 4 Speed shift knob
- ⑤ Mixing timer
- 9 Vacuum-exhaust valve
- 10 Carrying handle