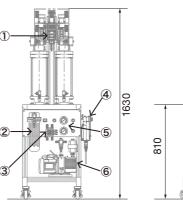

#### ■Dimensions / Part Names (Unit: mm)

#### 4L-tank specifications (Model)

- ① Twin module unit
- 2 Silica gel for source pressure air
- ③ Solenoid valve
- 4 Handy touch panel
- (5) Air panel
- 6 Vacuum pump
- 7) B-agent tank (4L pressure-resistance glass)
- A-agent tank (4L pressure-resistance glass)
- Ontrol panel (electrical section)