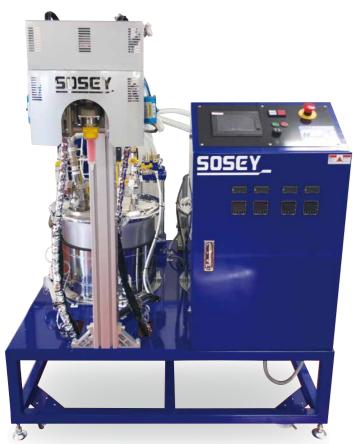

## **Automatic Dual-liquid Measuring Mixed Dispenser**

# TW Series

# Ultra-precision

High-precision gear pump and non-washing mixer combined into one unit.

The device can be used not only on production lines but also for dispensing operations in small spaces such as laboratories.

#### 30L-tank specifications (Model)

- ① B-agent tank (30L SUS)
- 2 A-agent tank (30L SUS)
- 3 Level bolt
- 4 Caster( $\phi$ 75)
- ⑤ Vacuum pump
- 6 Vacuum trap (4L glass)
- 7 Air panel
- 8 Pumping valve

- 9 Drain valve
- 10 Twin module unit

SUPER SHOT SERIES [TW Series]

- ① Control panel(500×836×300)
- Strainer
- Maintenance valve
- (4) Material suction pipe
- 15 Material suction valve
- 16 Holder for material suction pipe