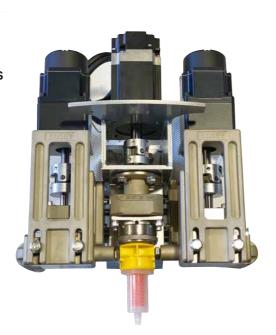

- 9 Drain valve
- 10 Twin module unit

SUPER SHOT SERIES [TW Series]

- ① Control panel(500×836×300)
- Strainer
- Maintenance valve
- (4) Material suction pipe
- 15 Material suction valve
- 16 Holder for material suction pipe

#### 4L-tank specifications (Model)

- ① Twin module unit
- 2 Silica gel for source pressure air
- ③ Solenoid valve
- 4 Handy touch panel
- (5) Air panel
- 6 Vacuum pump
- 7) B-agent tank (4L pressure-resistance glass)
- A-agent tank (4L pressure-resistance glass)
- Ontrol panel (electrical section)