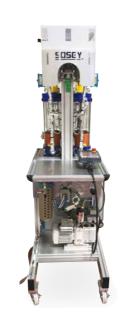

#### 4L-tank specifications (Model)

- ① Twin module unit
- 2 Silica gel for source pressure air
- ③ Solenoid valve
- 4 Handy touch panel
- (5) Air panel
- 6 Vacuum pump
- 7) B-agent tank (4L pressure-resistance glass)
- A-agent tank (4L pressure-resistance glass)
- Ontrol panel (electrical section)