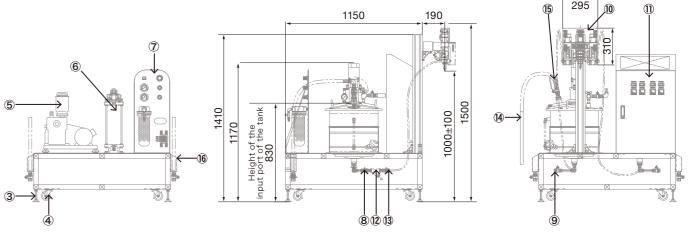

#### ■ Dimensions / Part Names (Unit: mm)

#### 30L-tank specifications (Model)

- ① B-agent tank (30L SUS)
- 2 A-agent tank (30L SUS)
- 3 Level bolt
- 4 Caster( $\phi$ 75)
- ⑤ Vacuum pump
- 6 Vacuum trap (4L glass)
- 7 Air panel
- 8 Pumping valve

- 9 Drain valve
- 10 Twin module unit

SUPER SHOT SERIES [TW Series]

- ① Control panel(500×836×300)
- Strainer
- Maintenance valve
- (4) Material suction pipe
- 15 Material suction valve
- 16 Holder for material suction pipe