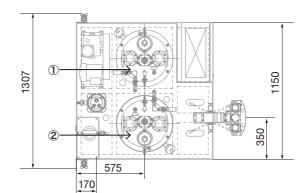

#### ■ Dimensions / Part Names (Unit: mm)

#### 30L-tank specifications (Model)

- ① B-agent tank (30L SUS)
- 2 A-agent tank (30L SUS)
- 3 Level bolt
- 4 Caster( $\phi$ 75)
- ⑤ Vacuum pump
- 6 Vacuum trap (4L glass)
- 7 Air panel
- 8 Pumping valve

- 9 Drain valve
- 10 Twin module unit

SUPER SHOT SERIES [TW Series]

- ① Control panel(500×836×300)
- Strainer
- Maintenance valve
- (4) Material suction pipe
- 15 Material suction valve
- 16 Holder for material suction pipe