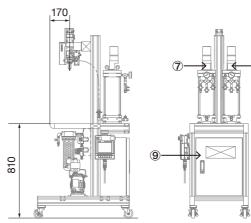

#### ■Dimensions / Part Names (Unit: mm)

#### 4L-tank specifications (Model)

- ① Twin module unit
- 2 Silica gel for source pressure air
- ③ Solenoid valve
- 4 Handy touch panel
- (5) Air panel
- 6 Vacuum pump
- 7) B-agent tank (4L pressure-resistance glass)
- A-agent tank (4L pressure-resistance glass)
- Ontrol panel (electrical section)