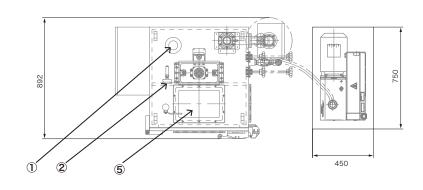

#### Dimensions/

#### Part Names(Unit:mm)

- ① Sight glass (for lighting)
- ② Bourdon tube vacuum gauge
- ③ Control BOX
- ④ Exhaust valve
- 5613 Sight glass
- ⑦ Handle for opening/closing
- ⑧ Upper cup handle
- 9 Lower cup handle
- 10 Vacuum pump
- ① Casters with adjustment
- 12 Exhaust valve
- (4) Vacuum valve
- (5) Operation BOX