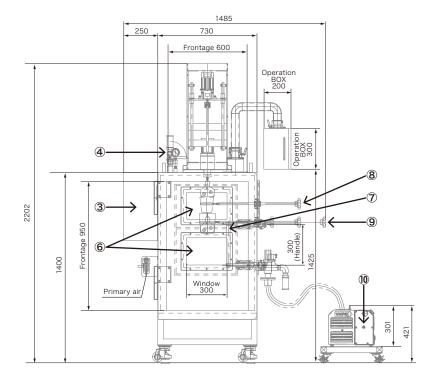

#### Dimensions/

#### Part Names(Unit:mm)

- ① Sight glass (for lighting)
- ② Bourdon tube vacuum gauge
- ③ Control BOX
- ④ Exhaust valve
- 5613 Sight glass
- ⑦ Handle for opening/closing
- ⑧ Upper cup handle
- 9 Lower cup handle
- 10 Vacuum pump
- ① Casters with adjustment
- 12 Exhaust valve
- (4) Vacuum valve
- (5) Operation BOX