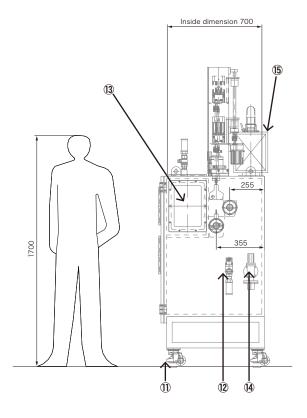

#### Dimensions/

#### Part Names(Unit:mm)

- ① Sight glass (for lighting)
- ② Bourdon tube vacuum gauge
- ③ Control BOX
- ④ Exhaust valve
- 5613 Sight glass
- ⑦ Handle for opening/closing
- ⑧ Upper cup handle
- 9 Lower cup handle
- 10 Vacuum pump
- ① Casters with adjustment
- 12 Exhaust valve
- (4) Vacuum valve
- (5) Operation BOX