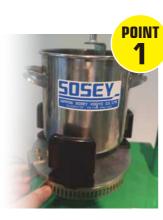

#### Tank holder accepts a wid range of sizes Possible to fit containers sized

200cc to 3000cc. Simple and easy operation.

**Mini Hard Mix** 

\*Spring-type and lock-type holder lock are available.