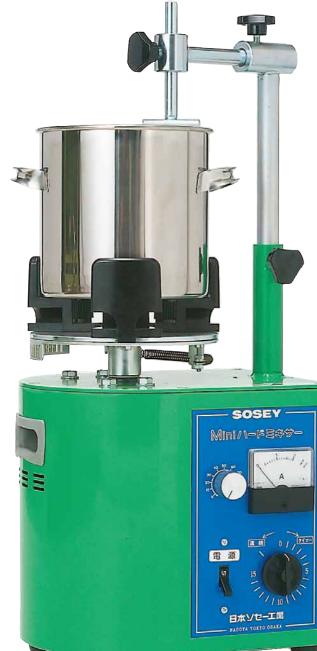

# **Container Rotating Compact High-viscosity Mixer Mimi Hard Mixer**

Use •For printing ink ·Mixing resin for electronic materials ·Dispersion of sediment

#### Tank holder accepts a wid range of sizes Possible to fit containers sized

200cc to 3000cc. Simple and easy operation.

**Mini Hard Mix** 

#### Able to adjust to the height of the container!

Possible to adjust the position of vane according to container size. Specification that enables easy fine adjustments.

Easy-to-understand operation panel equipped with speed shift function corresponding to wide-ranging liquid viscosity

## Dimensions / Part Names(Unit: mm)

| 1) Power switch    |  |
|--------------------|--|
| ② Speed shift knob |  |
| ③ Timer            |  |
| ④ Ammeter          |  |
| Tople holdor       |  |

6 Mixing vane (9) Handle