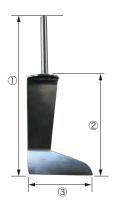

### Standard Vane

For 1L

① Full length 290mm

② Vane area 110mm

③ Vane bottom part 68mm

3

For 2L Full length 275mm Vane area 140mm Vane bottom part 86mm

For 3L Full length 275mm Vane area 165mm Vane bottom part 105mm