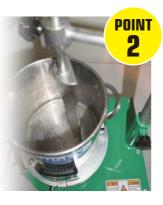

#### Able to adjust to the height of the container!

Possible to adjust the position of vane according to container size. Specification that enables easy fine adjustments.

Easy-to-understand operation panel equipped with speed shift function corresponding to wide-ranging liquid viscosity