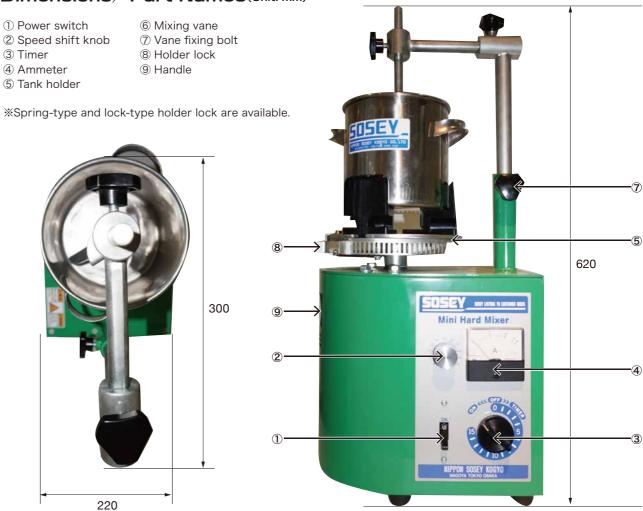

## Dimensions / Part Names(Unit: mm)

| 1) Power switch    |  |
|--------------------|--|
| ② Speed shift knob |  |
| ③ Timer            |  |
| ④ Ammeter          |  |
| Tople holdor       |  |

6 Mixing vane (9) Handle

\*Spring-type and lock-type holder lock are available.