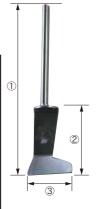

### Standard Vane

For 1L

① Full length 290mm

② Vane area 110mm

③ Vane bottom part 68mm

3

For 2L Full length 275mm Vane area 140mm Vane bottom part 86mm

For 3L Full length 275mm Vane area 165mm Vane bottom part 105mm