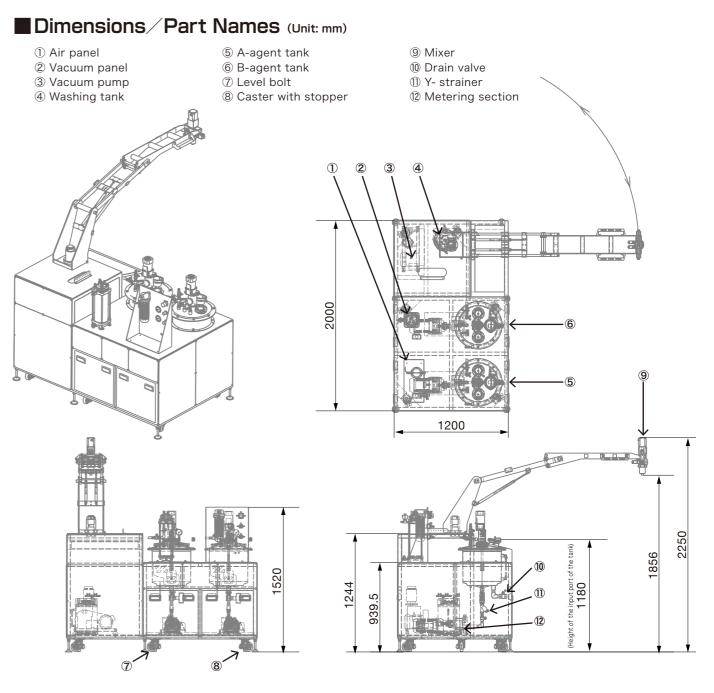

# Low-Pressure Injection Machine

DSEV

MODEL LM800

Large-volume dispenser enabling maximum dispensing of 133.3ml/sec.

Use of gear pump method for measuring enables simple change in dispensing amount by changing timer. The device can be used for diverse purposes, including prototype casting, potting, and supplying liquid to roll coaters.

### Standard Specifications

| Amount dispensed   | 33.3~133.3ml/sec                                   |
|--------------------|----------------------------------------------------|
| Mixing ratio       | 100:20~100:100                                     |
| Metering pump      | Gear pump                                          |
| Mixer              | Power Mixer                                        |
| Material viscosity | ~10,000mPa·s                                       |
| Usable time        | 20 seconds or more                                 |
| Power supply       | Three-phase 200V                                   |
| Air source         | 0.5Mpa~                                            |
| Unit weight        | Approx. 750 kg *Differs according to specification |