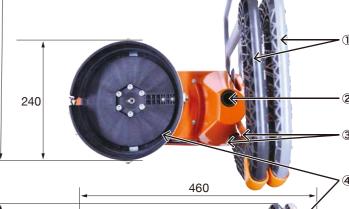

## ■ Dimensions / Part Names(Unit: mm)

- 1) Dedicated resin vane
- ② Mixing vane entry area
- 3 Mixing vane storage area 10 Mixing mode button
- 4 Rotary tank holder
- ⑤ Holder lock (Adjustable)
- 6 Timer UP button
- (7) Timer DOWN button
- ® Timer display