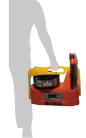

#### Stable mixing available throughout Japan!

The unit can be used in all power frequency regions (50Hz area/60Hz area)

- Compatible with former models!
- ron vanes and container holders of former model LR-II/AR-II can be used.
- Comes with carrier arm for transport
- The unit can be carried with one hand into the construction site