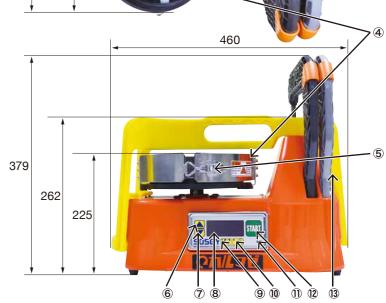

350

- 1 Mixing mode button
- ② Start/Stop button (Long press to reset)
- (3) Carry arm