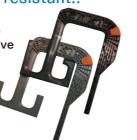

Mixer specifically for sealing material required for caulking work at construction site. Lightweight and durable. Prevents construction error with high luminance LED display.

# The lightest in the industry!! **Exclusively for sealing material Container Rotating Mixer**









Lightweight unit is easy to carry!!

The lightest in the industry weighing only 9.4kg(%) Reduces load at construction site. **\*Weight includes** exclusive resin vanes.



Digital panel of easy operation!!

Digital panel that is easy to see in dark places. Function that announces when mixing is complete.





Using high-functioning resin that is shock-resistant!!

Light and durable resin vane exclusive for this unit. **Evenly mixes** high-viscosity material.



### HARD MIXER SERIES [KARUMAZE]

## ■ Dimensions / Part Names(Unit: mm)

- 1) Dedicated resin vane
- ② Mixing vane entry area
- 3 Mixing vane storage area 10 Mixing mode button
- 4 Rotary tank holder
- ⑤ Holder lock (Adjustable)
- 6 Timer UP button
- (7) Timer DOWN button
- ® Timer display

350

- 1 Mixing mode button
- ② Start/Stop button (Long press to reset)
- (3) Carry arm







#### Stable mixing available throughout Japan!

The unit can be used in all power frequency regions (50Hz area/60Hz area)

- Compatible with former models!
- ron vanes and container holders of former model LR-II/AR-II can be used.
- Comes with carrier arm for transport
- The unit can be carried with one hand into the construction site

Attention: The resin vane can only be used for KARUMAZA.



## ■Standard