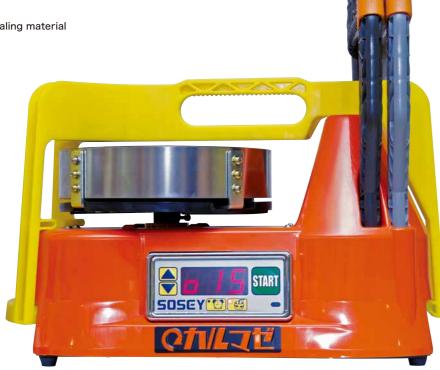

Mixer specifically for sealing material required for caulking work at construction site. Lightweight and durable. Prevents construction error with high luminance LED display.

# The lightest in the industry!! **Exclusively for sealing material Container Rotating Mixer**

Lightweight unit is easy to carry!!

The lightest in the industry weighing only 9.4kg(%) Reduces load at construction site. **\*Weight includes** exclusive resin vanes.

Digital panel of easy operation!!

Digital panel that is easy to see in dark places. Function that announces when mixing is complete.

Using high-functioning resin that is shock-resistant!!

Light and durable resin vane exclusive for this unit. **Evenly mixes** high-viscosity material.

### HARD MIXER SERIES [KARUMAZE]

#### Stable mixing available throughout Japan!

The unit can be used in all power frequency regions (50Hz area/60Hz area)

- Compatible with former models!
- ron vanes and container holders of former model LR-II/AR-II can be used.
- Comes with carrier arm for transport
- The unit can be carried with one hand into the construction site