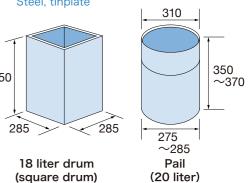

### **■**Standard Specifications

| Attachable container               | 18L square drum / 20L pail (straight/taper)                                              |
|------------------------------------|------------------------------------------------------------------------------------------|
| Mixing vane                        | Not required                                                                             |
| Power supply/<br>Electric capacity | 100V·10A                                                                                 |
| 撹拌モーター                             | 200W                                                                                     |
| Container rotation speed/direction | Variable speed (Auto: 0-112 rpm / Rev: 0-56 rpm)  /Automatic rotation+Revolving rotation |
| Timer                              | Mainspring, 15 minutes (continuous operation possible)                                   |
| Weight                             | 85kg                                                                                     |

## Possible to swiftly set container with exclusive attachment

■ Compatible drum/designated materials Steel, tinplate

(Unit: mm)

<sup>\*</sup>The device is not explosion- or water-proof

<sup>\*</sup>Special specifications other than those noted above are available (optional).
Please inquire with our sales representative if you wish to add optional specifications.