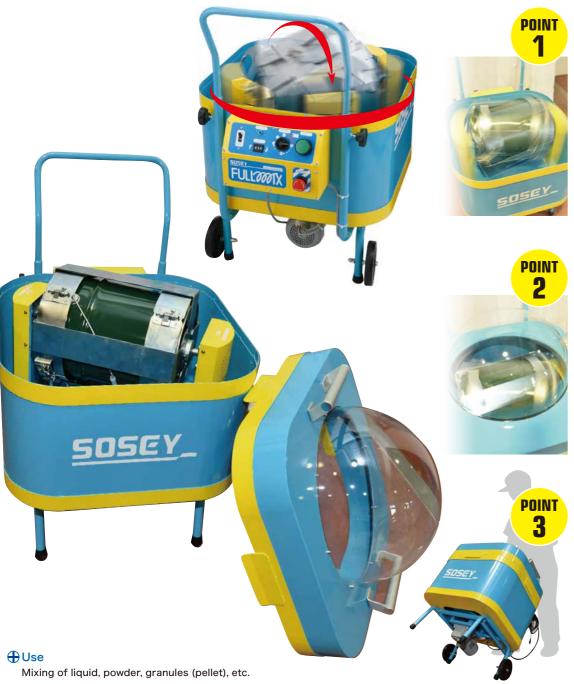

Mixing vane not required! Realized amazing stirring properties with automatic, revolving and reverse movement!!

# Sealed Container Rotating Mixer

## Full-Mix 5D

Mixing vane
not required!
Realized amazing
stirring properties
with automatic,
revolving and
reverse movement!!
Innovative "shake

Innovative "shake and mix" mixer. Eliminates the hassle of washing vanes.

#### Easy operation. Comes with safety cover!

Simple operation with consideration given to safety of operation at work site.

## Casters enable easy transport!

The unit comes with casters for transport and use at construction sites.