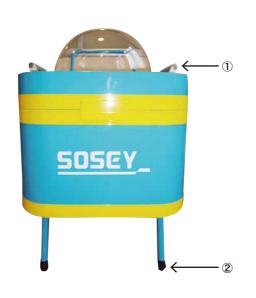

#### ■ Dimensions / Part Names(Unit: mm)

- ① Handle to place and remove safety cover
- ② Rubber feet
- 3 Handle for transport
- 4 Tires for transport