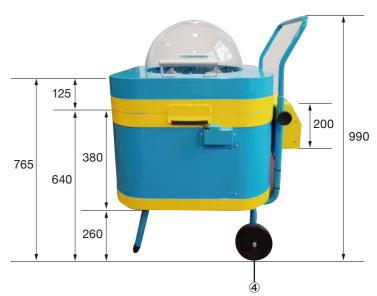

#### ■ Dimensions / Part Names(Unit: mm)

- ① Handle to place and remove safety cover
- ② Rubber feet
- 3 Handle for transport
- 4 Tires for transport