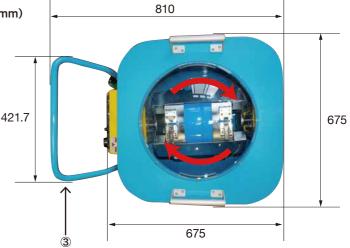

#### ■ Dimensions / Part Names(Unit: mm)

- ① Handle to place and remove safety cover
- ② Rubber feet
- 3 Handle for transport
- 4 Tires for transport